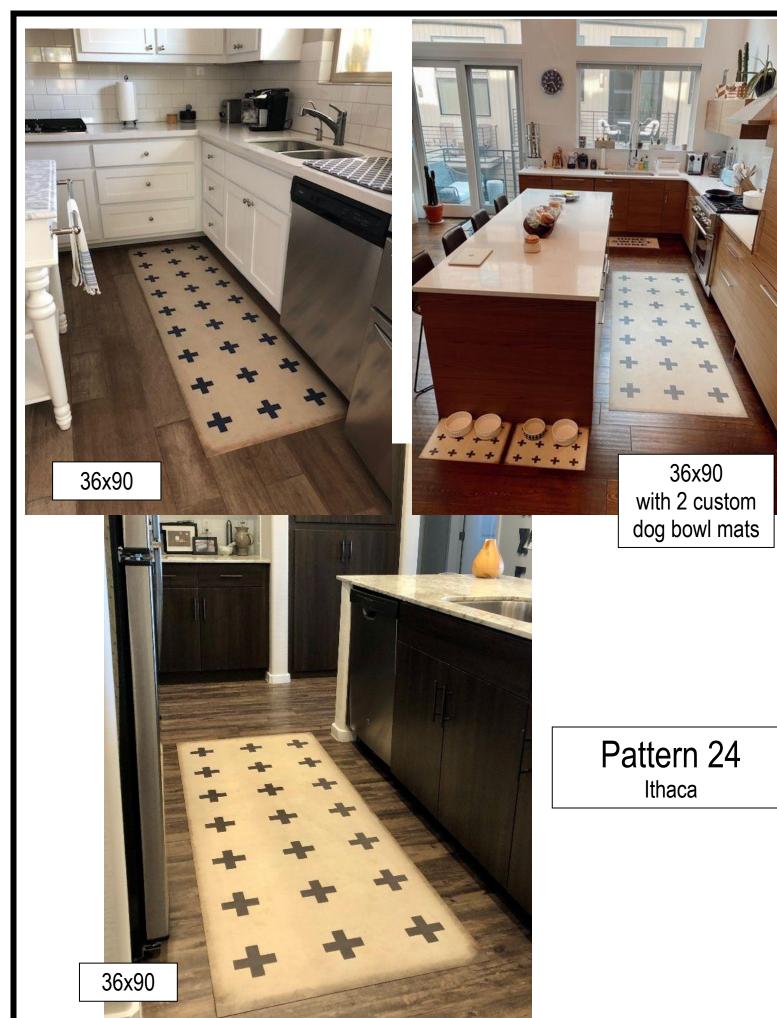

### **CLASSIC COLLECTION**

(Patterns 22-46)

Thank you to all my customers who have shared their vinyl cloth photos. It's so nice to see the end result and be able to draw inspiration.

Use your BACK button to return to website







Pattern 23
Dressed to Kill



It Is In The Sea 52x76

















Pattern 25
Gustav









Pattern 29
Voltaire

You can use vinyl floor cloths on stair risers. It can be complicated so please contact the store for more information.

My customer did an excellent job as she installed it herself!

MONON CONTRACTOR



Before and After

































Common Sense

This was a special custom size where we duplicated the image of one runner to get the length the customer wanted for the area.





















Spades 52x76

Blackjack 60x60

Tip:
Use felt pads under chair legs to prolong the life of the vinyl.



Villa Lante (square)





**Drummond Castle** 























Stellar 30x44