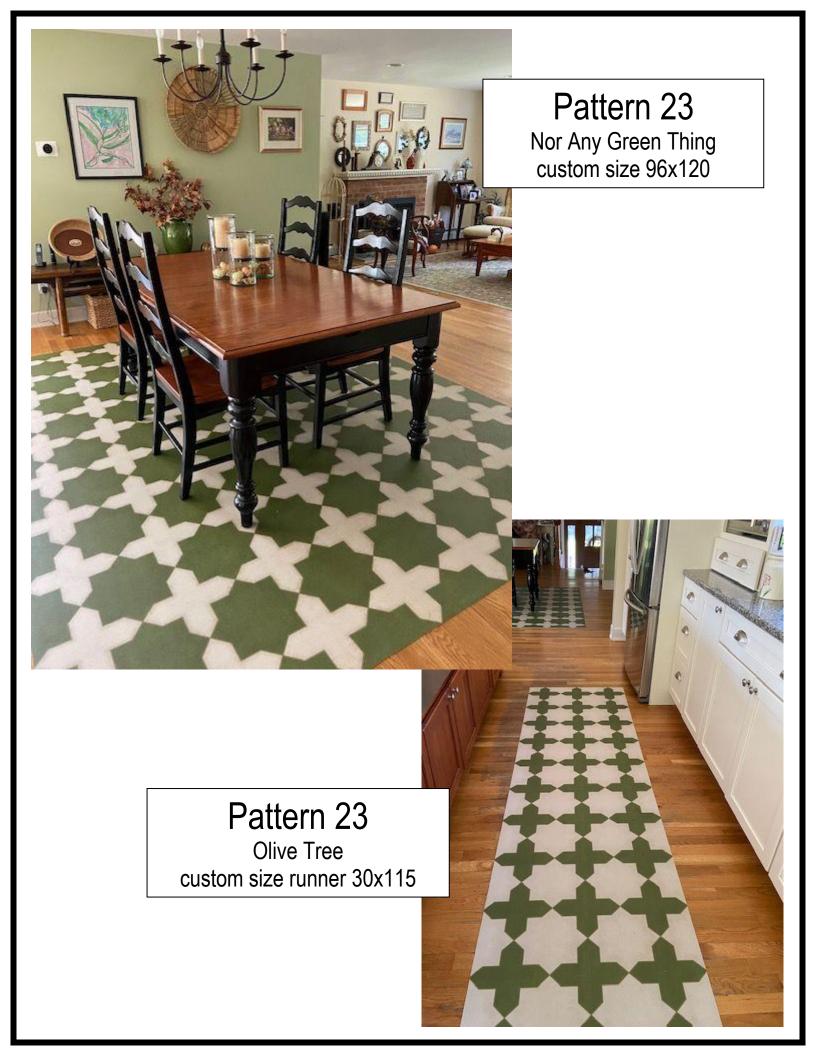

### **CLASSIC COLLECTION**

(Patterns 22-46)

Thank you to all my customers who have shared their vinyl cloth photos. It's so nice to see the end result and be able to draw inspiration.

Use your BACK button to return to website







Pattern 23
Dressed to Kill



It Is In The Sea 52x76

















Pattern 25
Gustav









Pattern 29
Voltaire

You can use vinyl floor cloths on stair risers. It can be complicated so please contact the store for more information.

My customer did an excellent job as she installed it herself!

MONON CONTRACTOR



Before and After

































Common Sense

This was a special custom size where we duplicated the image of one runner to get the length the customer wanted for the area.





















Spades 52x76

Blackjack 60x60

Tip:
Use felt pads under chair legs to prolong the life of the vinyl.



Villa Lante (square)





**Drummond Castle** 























Stellar 30x44