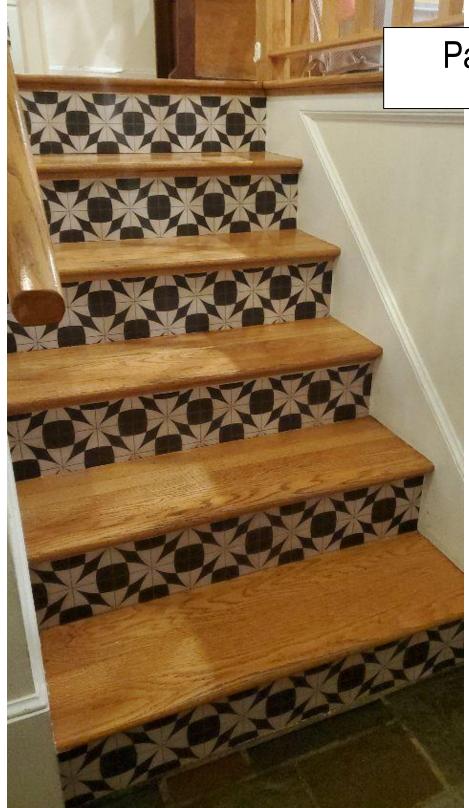

Pattern 23
Dressed to Kill

It Is In The Sea 52x76

Pattern 25
Gustav

Pattern 29
Voltaire

You can use vinyl floor cloths on stair risers. It can be complicated so please contact the store for more information.

My customer did an excellent job as she installed it herself!

MONON CONTRACTOR

Before and After

Common Sense

This was a special custom size where we duplicated the image of one runner to get the length the customer wanted for the area.