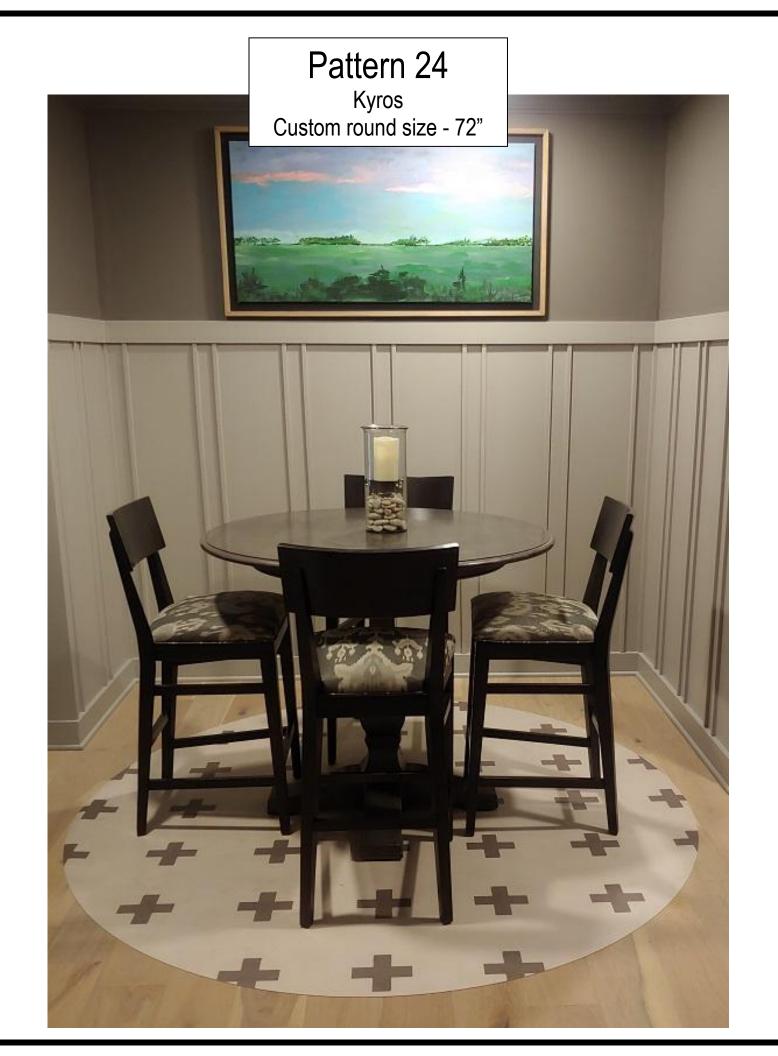

### **CLASSIC COLLECTION**

(Patterns 22-46)

Thank you to all my customers who have shared their vinyl cloth photos. It's so nice to see the end result and be able to draw inspiration.

Use your BACK button to return to website







Pattern 23
Dressed to Kill



It Is In The Sea 52x76

















Pattern 25
Gustav









Pattern 29
Voltaire

You can use vinyl floor cloths on stair risers. It can be complicated so please contact the store for more information.

My customer did an excellent job as she installed it herself!

MONON CONTRACTOR



Before and After

































Common Sense

This was a special custom size where we duplicated the image of one runner to get the length the customer wanted for the area.





















Spades 52x76

Blackjack 60x60

Tip:
Use felt pads under chair legs to prolong the life of the vinyl.



Villa Lante (square)





**Drummond Castle** 























Stellar 30x44