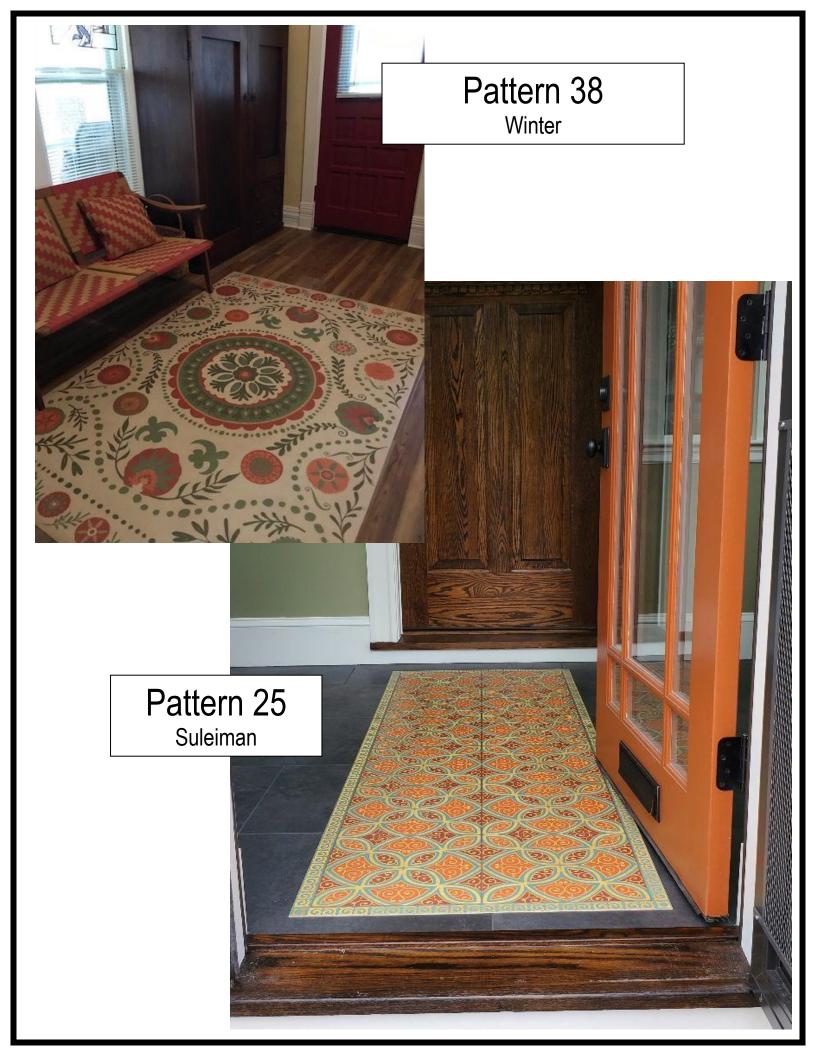

Pattern 23
Dressed to Kill

It Is In The Sea 52x76

Pattern 25
Gustav

Pattern 29
Voltaire

You can use vinyl floor cloths on stair risers. It can be complicated so please contact the store for more information.