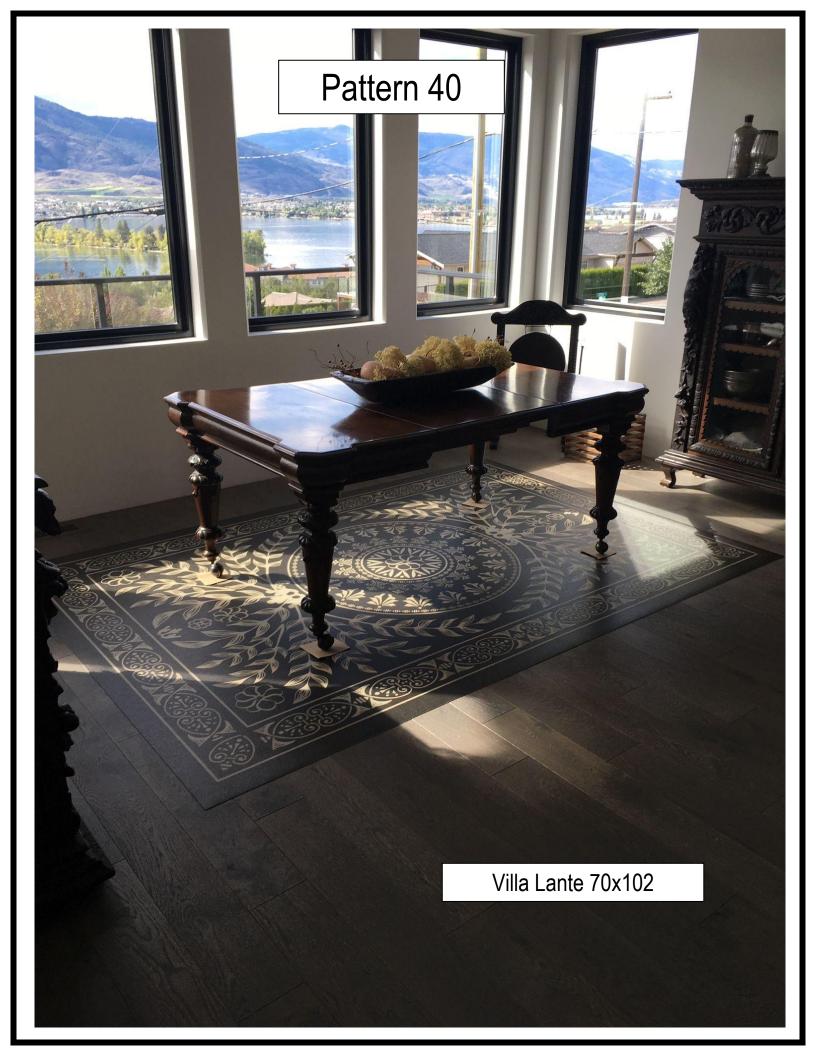

Spades 52x76

Blackjack 60x60

Tip:
Use felt pads under chair legs to prolong the life of the vinyl.

Villa Lante (square)

**Drummond Castle** 

Stellar 30x44