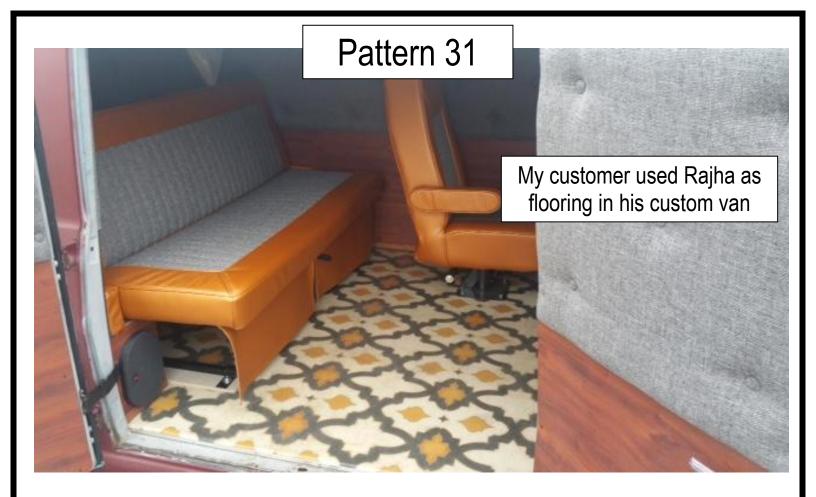

### **CLASSIC COLLECTION**

(Patterns 22-46)

Thank you to all my customers who have shared their vinyl cloth photos. It's so nice to see the end result and be able to draw inspiration.

Use your BACK button to return to website







Pattern 23
Dressed to Kill



It Is In The Sea 52x76

















Pattern 25
Gustav









Pattern 29
Voltaire

You can use vinyl floor cloths on stair risers. It can be complicated so please contact the store for more information.

My customer did an excellent job as she installed it herself!

MONON CONTRACTOR



Before and After

































Common Sense

This was a special custom size where we duplicated the image of one runner to get the length the customer wanted for the area.





















Spades 52x76

Blackjack 60x60

Tip:
Use felt pads under chair legs to prolong the life of the vinyl.



Villa Lante (square)





**Drummond Castle** 























Stellar 30x44