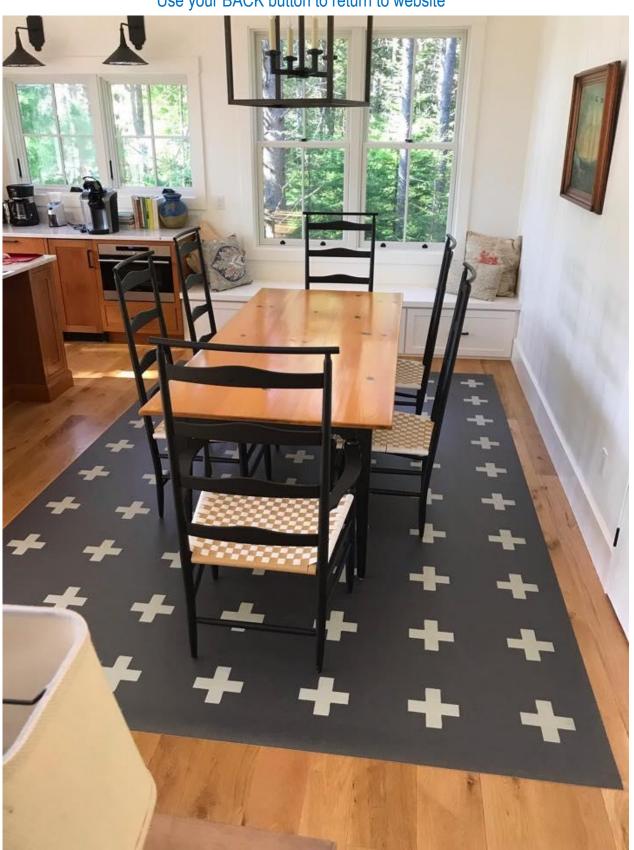

Spades 52x76

Blackjack 60x60

Tip:
Use felt pads under chair legs to prolong the life of the vinyl.

Villa Lante (square)

**Drummond Castle** 

Stellar 30x44