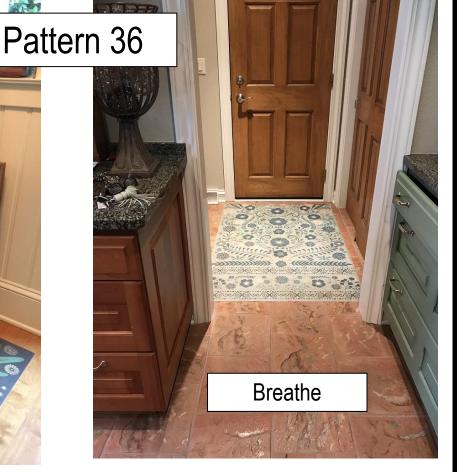

### **CLASSIC COLLECTION**

(Patterns 22-46)

Thank you to all my customers who have shared their vinyl cloth photos. It's so nice to see the end result and be able to draw inspiration.

Use your BACK button to return to website







Pattern 23
Dressed to Kill



It Is In The Sea 52x76

















Pattern 25
Gustav









Pattern 29
Voltaire

You can use vinyl floor cloths on stair risers. It can be complicated so please contact the store for more information.

My customer did an excellent job as she installed it herself!

MONON CONTRACTOR



Before and After

































Common Sense

This was a special custom size where we duplicated the image of one runner to get the length the customer wanted for the area.





















Spades 52x76

Blackjack 60x60

Tip:
Use felt pads under chair legs to prolong the life of the vinyl.



Villa Lante (square)





**Drummond Castle** 























Stellar 30x44