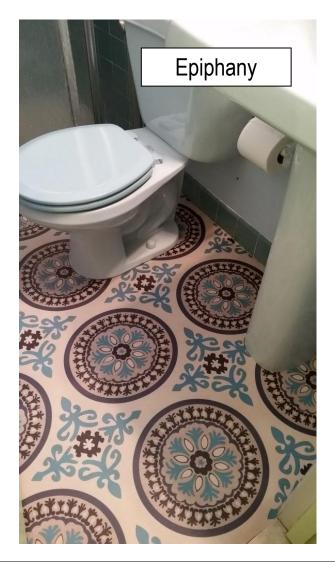

to see the end result and be able to draw inspiration.

Use your BACK button to return to website







Pattern 23
Dressed to Kill



It Is In The Sea 52x76

















Pattern 25
Gustav









Pattern 29
Voltaire

You can use vinyl floor cloths on stair risers. It can be complicated so please contact the store for more information.

My customer did an excellent job as she installed it herself!

MONON CONTRACTOR



Before and After

































Common Sense

This was a special custom size where we duplicated the image of one runner to get the length the customer wanted for the area.





















Spades 52x76

Blackjack 60x60

Tip:
Use felt pads under chair legs to prolong the life of the vinyl.



Villa Lante (square)





**Drummond Castle** 























Stellar 30x44