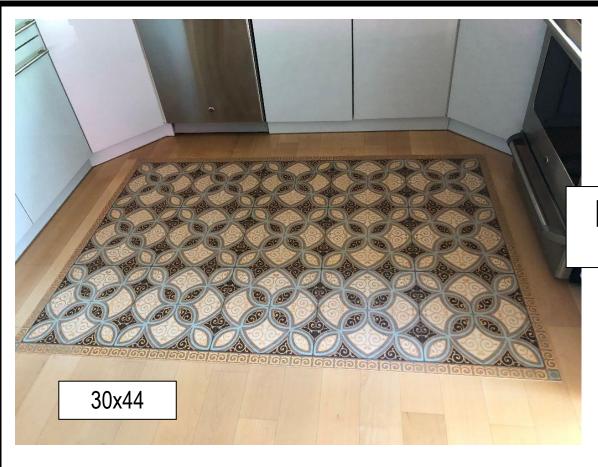

Spades 52x76

Blackjack 60x60

Tip:
Use felt pads under chair legs to prolong the life of the vinyl.

Villa Lante (square)

**Drummond Castle** 

Stellar 30x44