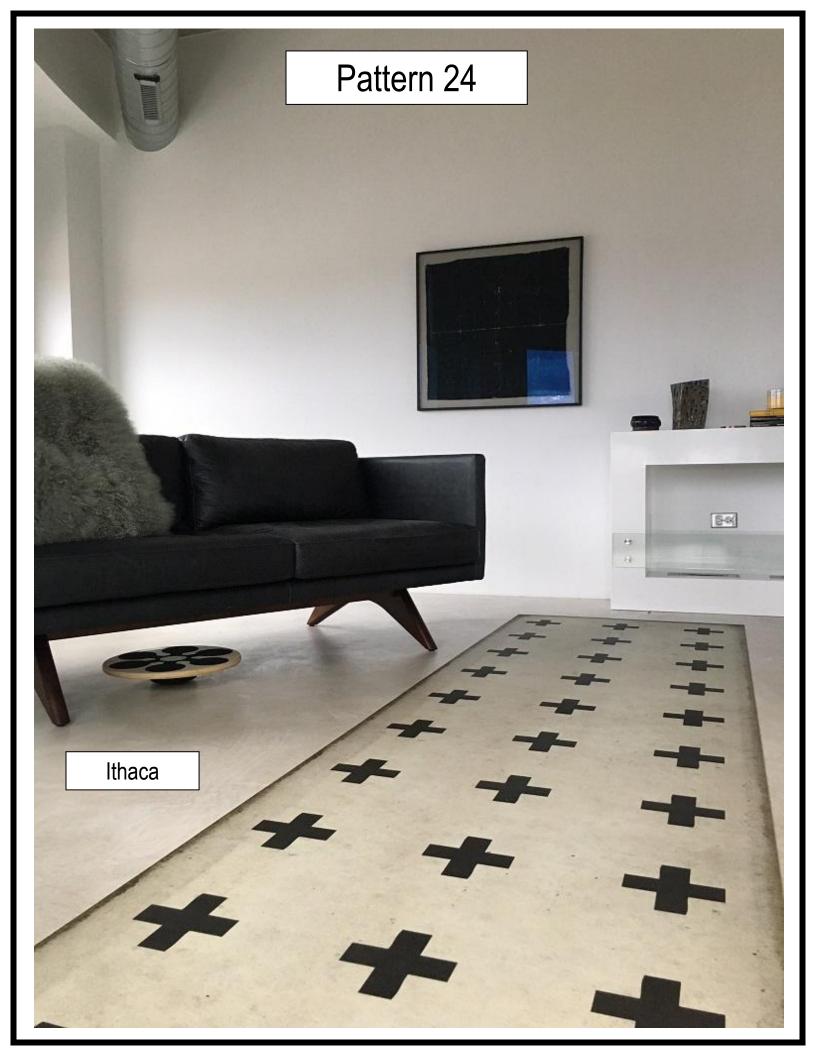

### **CLASSIC COLLECTION**

(Patterns 22-46)

Thank you to all my customers who have shared their vinyl cloth photos. It's so nice to see the end result and be able to draw inspiration.

Use your BACK button to return to website







Pattern 23
Dressed to Kill



It Is In The Sea 52x76

















Pattern 25
Gustav









Pattern 29
Voltaire

You can use vinyl floor cloths on stair risers. It can be complicated so please contact the store for more information.

My customer did an excellent job as she installed it herself!

MONON CONTRACTOR



Before and After

































Common Sense

This was a special custom size where we duplicated the image of one runner to get the length the customer wanted for the area.





















Spades 52x76

Blackjack 60x60

Tip:
Use felt pads under chair legs to prolong the life of the vinyl.



Villa Lante (square)





**Drummond Castle** 























Stellar 30x44