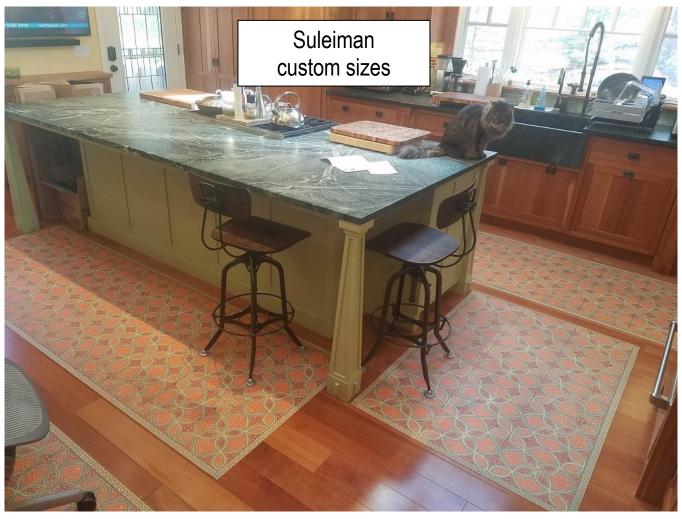

My customer did an excellent job as she installed it herself!

MONON CONTRACTOR

Before and After

Common Sense

This was a special custom size where we duplicated the image of one runner to get the length the customer wanted for the area.