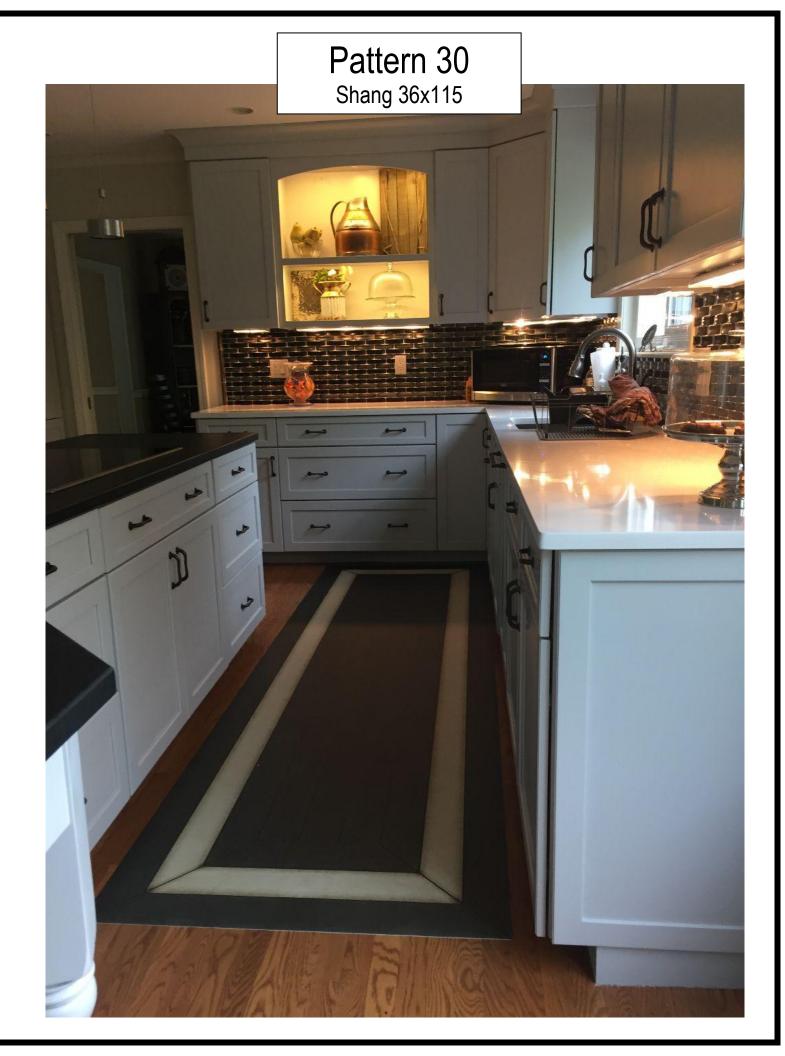

### **CLASSIC COLLECTION**

(Patterns 22-46)

Thank you to all my customers who have shared their vinyl cloth photos. It's so nice to see the end result and be able to draw inspiration.

Use your BACK button to return to website







Pattern 23
Dressed to Kill



It Is In The Sea 52x76

















Pattern 25
Gustav









Pattern 29
Voltaire

You can use vinyl floor cloths on stair risers. It can be complicated so please contact the store for more information.

My customer did an excellent job as she installed it herself!

MONON CONTRACTOR



Before and After

































Common Sense

This was a special custom size where we duplicated the image of one runner to get the length the customer wanted for the area.





















Spades 52x76

Blackjack 60x60

Tip:
Use felt pads under chair legs to prolong the life of the vinyl.



Villa Lante (square)





**Drummond Castle** 























Stellar 30x44