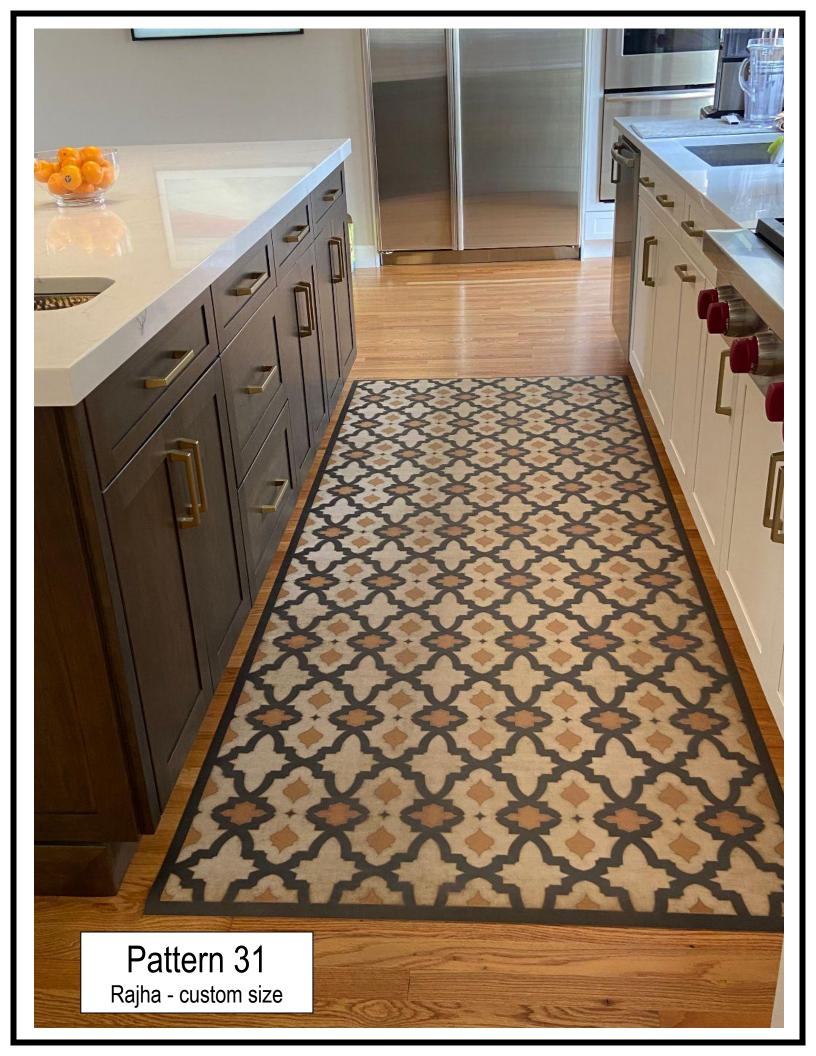

### **CLASSIC COLLECTION**

(Patterns 22-46)

Thank you to all my customers who have shared their vinyl cloth photos. It's so nice to see the end result and be able to draw inspiration.

Use your BACK button to return to website







Pattern 23
Dressed to Kill



It Is In The Sea 52x76

















Pattern 25
Gustav









Pattern 29
Voltaire

You can use vinyl floor cloths on stair risers. It can be complicated so please contact the store for more information.

My customer did an excellent job as she installed it herself!

MONON CONTRACTOR



Before and After

































Common Sense

This was a special custom size where we duplicated the image of one runner to get the length the customer wanted for the area.





















Spades 52x76

Blackjack 60x60

Tip:
Use felt pads under chair legs to prolong the life of the vinyl.



Villa Lante (square)





**Drummond Castle** 























Stellar 30x44