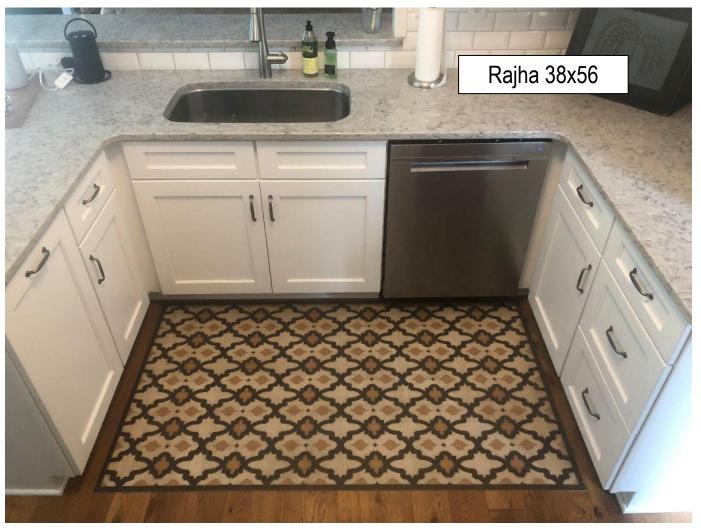

### **CLASSIC COLLECTION**

(Patterns 22-46)

Thank you to all my customers who have shared their vinyl cloth photos. It's so nice to see the end result and be able to draw inspiration.

Use your BACK button to return to website







Pattern 23
Dressed to Kill



It Is In The Sea 52x76

















Pattern 25
Gustav









Pattern 29
Voltaire

You can use vinyl floor cloths on stair risers. It can be complicated so please contact the store for more information.

My customer did an excellent job as she installed it herself!

MONON CONTRACTOR



Before and After

































Common Sense

This was a special custom size where we duplicated the image of one runner to get the length the customer wanted for the area.





















Spades 52x76

Blackjack 60x60

Tip:
Use felt pads under chair legs to prolong the life of the vinyl.



Villa Lante (square)





**Drummond Castle** 























Stellar 30x44