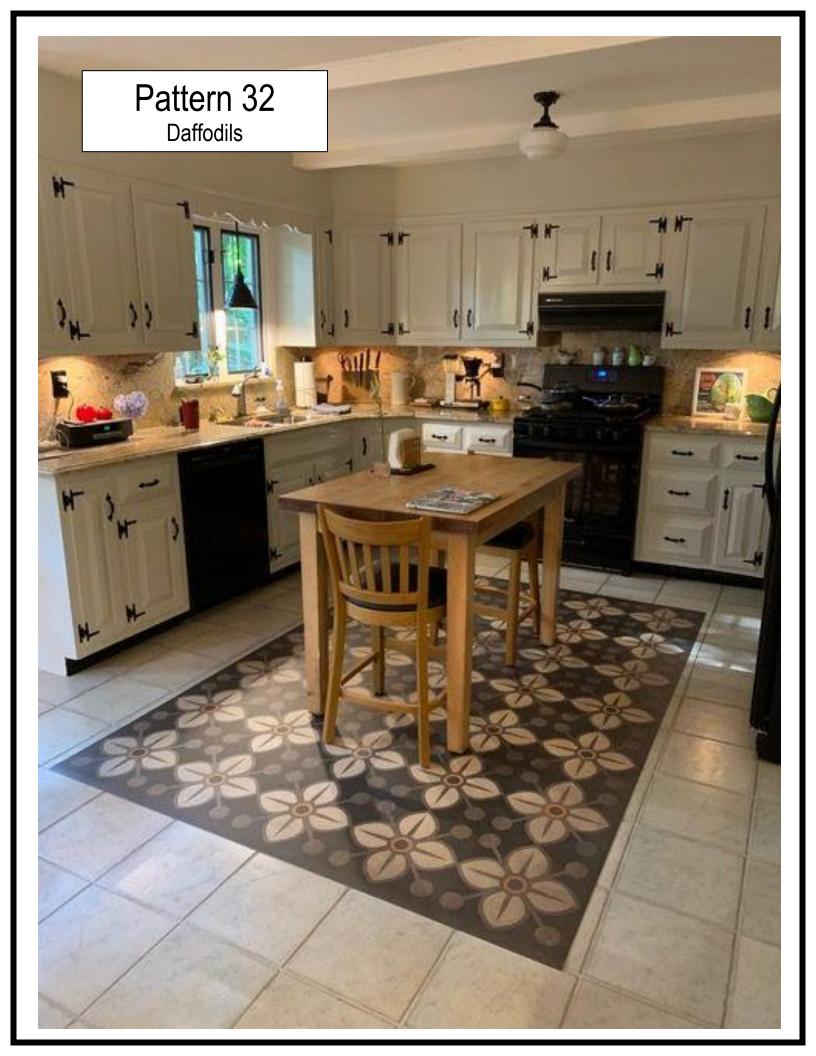

### **CLASSIC COLLECTION**

(Patterns 22-46)

Thank you to all my customers who have shared their vinyl cloth photos. It's so nice to see the end result and be able to draw inspiration.

Use your BACK button to return to website







Pattern 23
Dressed to Kill



It Is In The Sea 52x76

















Pattern 25
Gustav









Pattern 29
Voltaire

You can use vinyl floor cloths on stair risers. It can be complicated so please contact the store for more information.

My customer did an excellent job as she installed it herself!

MONON CONTRACTOR



Before and After

































Common Sense

This was a special custom size where we duplicated the image of one runner to get the length the customer wanted for the area.





















Spades 52x76

Blackjack 60x60

Tip:
Use felt pads under chair legs to prolong the life of the vinyl.



Villa Lante (square)





**Drummond Castle** 























Stellar 30x44