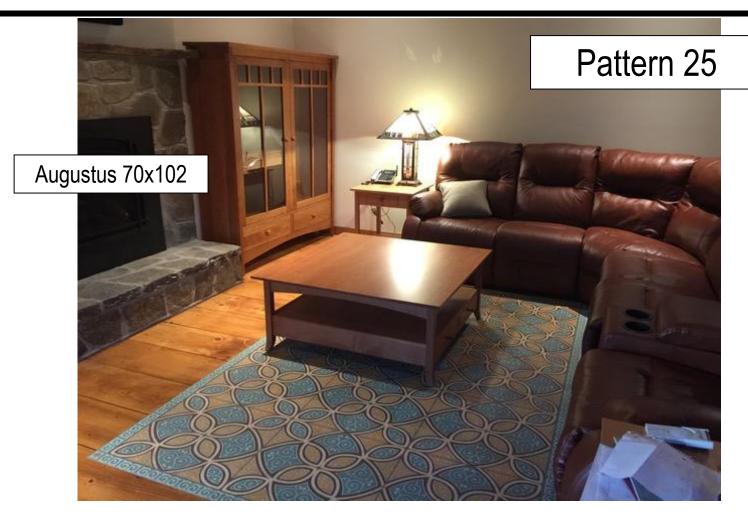

Pattern 23
Dressed to Kill

It Is In The Sea 52x76

Pattern 25
Gustav

Pattern 29
Voltaire

You can use vinyl floor cloths on stair risers. It can be complicated so please contact the store for more information.