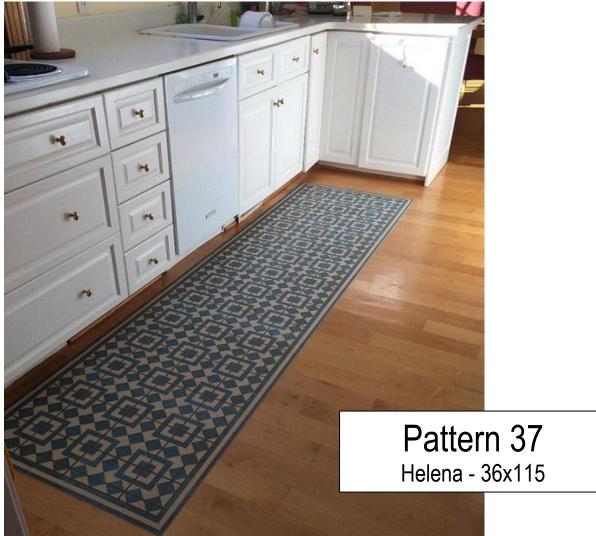

### **CLASSIC COLLECTION**

(Patterns 22-46)

Thank you to all my customers who have shared their vinyl cloth photos. It's so nice to see the end result and be able to draw inspiration.

Use your BACK button to return to website







Pattern 23
Dressed to Kill



It Is In The Sea 52x76

















Pattern 25
Gustav









Pattern 29
Voltaire

You can use vinyl floor cloths on stair risers. It can be complicated so please contact the store for more information.

My customer did an excellent job as she installed it herself!

MONON CONTRACTOR



Before and After

































Common Sense

This was a special custom size where we duplicated the image of one runner to get the length the customer wanted for the area.





















Spades 52x76

Blackjack 60x60

Tip:
Use felt pads under chair legs to prolong the life of the vinyl.



Villa Lante (square)





**Drummond Castle** 























Stellar 30x44