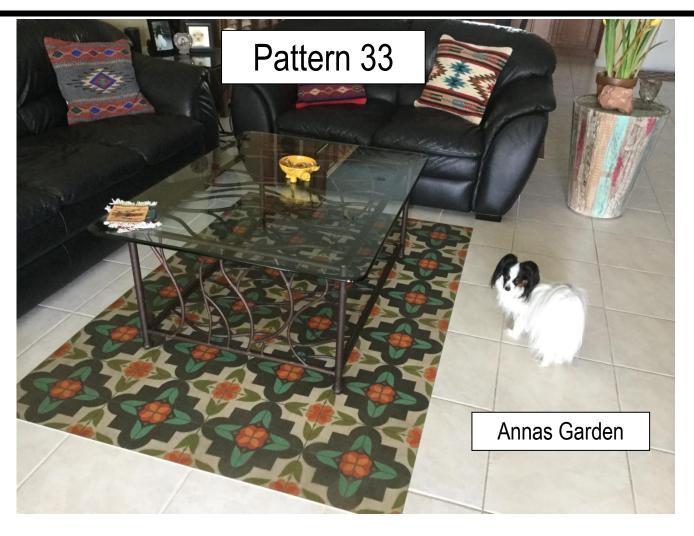

### **CLASSIC COLLECTION**

(Patterns 22-46)

Thank you to all my customers who have shared their vinyl cloth photos. It's so nice to see the end result and be able to draw inspiration.

Use your BACK button to return to website







Pattern 23
Dressed to Kill



It Is In The Sea 52x76

















Pattern 25
Gustav









Pattern 29
Voltaire

You can use vinyl floor cloths on stair risers. It can be complicated so please contact the store for more information.

My customer did an excellent job as she installed it herself!

MONON CONTRACTOR



Before and After

































Common Sense

This was a special custom size where we duplicated the image of one runner to get the length the customer wanted for the area.





















Spades 52x76

Blackjack 60x60

Tip:
Use felt pads under chair legs to prolong the life of the vinyl.



Villa Lante (square)





**Drummond Castle** 























Stellar 30x44