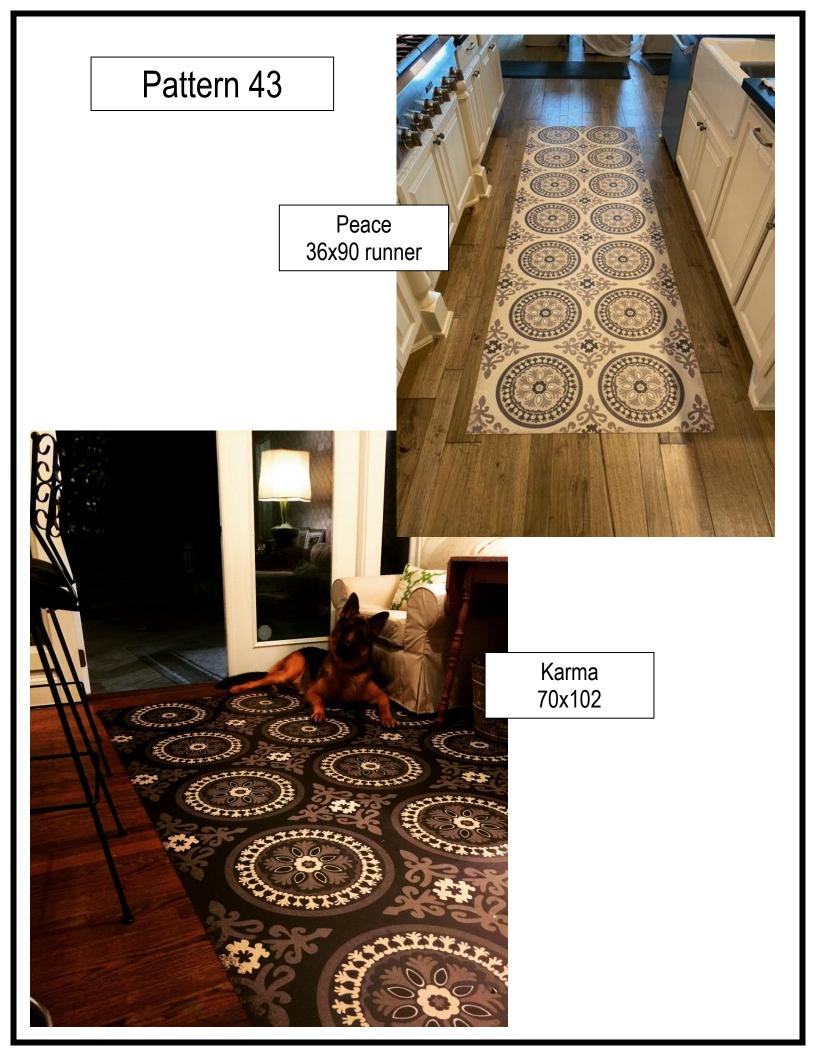

see the end result and be able to draw inspiration.

Use your BACK button to return to website







Pattern 23
Dressed to Kill



It Is In The Sea 52x76

















Pattern 25
Gustav









Pattern 29
Voltaire

You can use vinyl floor cloths on stair risers. It can be complicated so please contact the store for more information.

My customer did an excellent job as she installed it herself!

MONON CONTRACTOR



Before and After

































Common Sense

This was a special custom size where we duplicated the image of one runner to get the length the customer wanted for the area.





















Spades 52x76

Blackjack 60x60

Tip:
Use felt pads under chair legs to prolong the life of the vinyl.



Villa Lante (square)





**Drummond Castle** 























Stellar 30x44