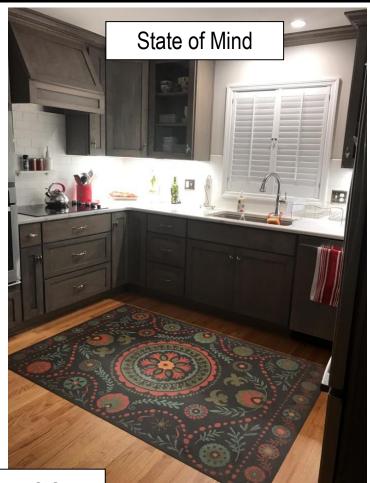

### **CLASSIC COLLECTION**

(Patterns 22-46)

Thank you to all my customers who have shared their vinyl cloth photos. It's so nice to see the end result and be able to draw inspiration.

Use your BACK button to return to website







Pattern 23
Dressed to Kill



It Is In The Sea 52x76

















Pattern 25
Gustav









Pattern 29
Voltaire

You can use vinyl floor cloths on stair risers. It can be complicated so please contact the store for more information.

My customer did an excellent job as she installed it herself!

MONON CONTRACTOR



Before and After

































Common Sense

This was a special custom size where we duplicated the image of one runner to get the length the customer wanted for the area.





















Spades 52x76

Blackjack 60x60

Tip:
Use felt pads under chair legs to prolong the life of the vinyl.



Villa Lante (square)





**Drummond Castle** 























Stellar 30x44