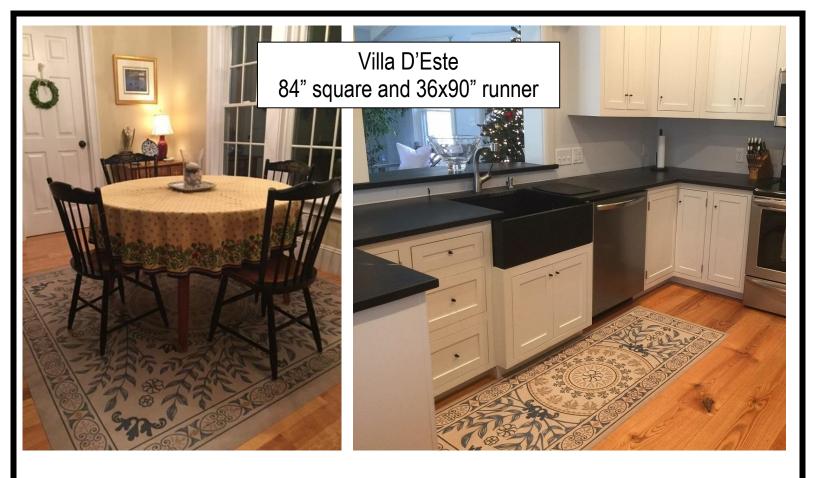

ce to see the end result and be able to draw inspiration.

Use your BACK button to return to website







Pattern 23
Dressed to Kill



It Is In The Sea 52x76

















Pattern 25
Gustav









Pattern 29
Voltaire

You can use vinyl floor cloths on stair risers. It can be complicated so please contact the store for more information.

My customer did an excellent job as she installed it herself!

MONON CONTRACTOR



Before and After

































Common Sense

This was a special custom size where we duplicated the image of one runner to get the length the customer wanted for the area.





















Spades 52x76

Blackjack 60x60

Tip:
Use felt pads under chair legs to prolong the life of the vinyl.



Villa Lante (square)





**Drummond Castle** 























Stellar 30x44