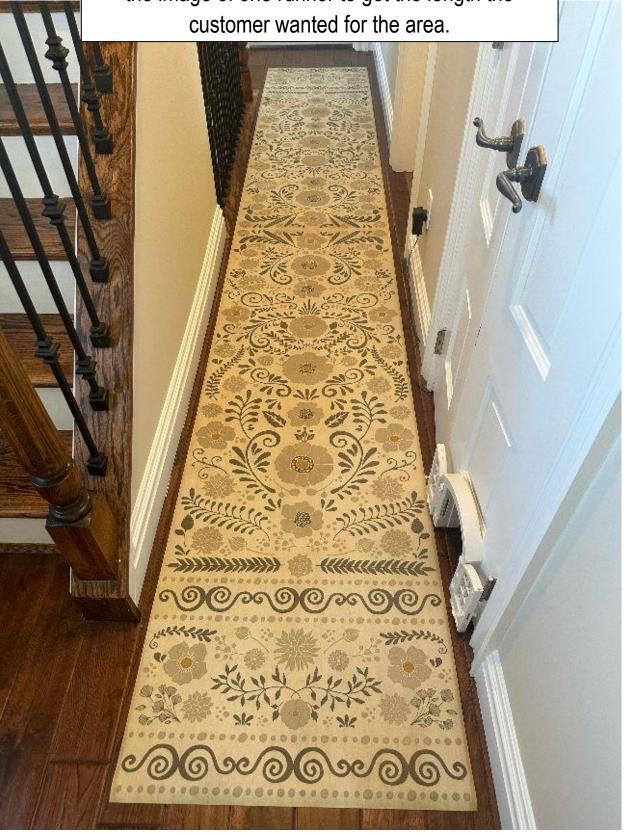

My customer did an excellent job as she installed it herself!

MONON CONTRACTOR

Before and After

Common Sense

This was a special custom size where we duplicated the image of one runner to get the length the customer wanted for the area.