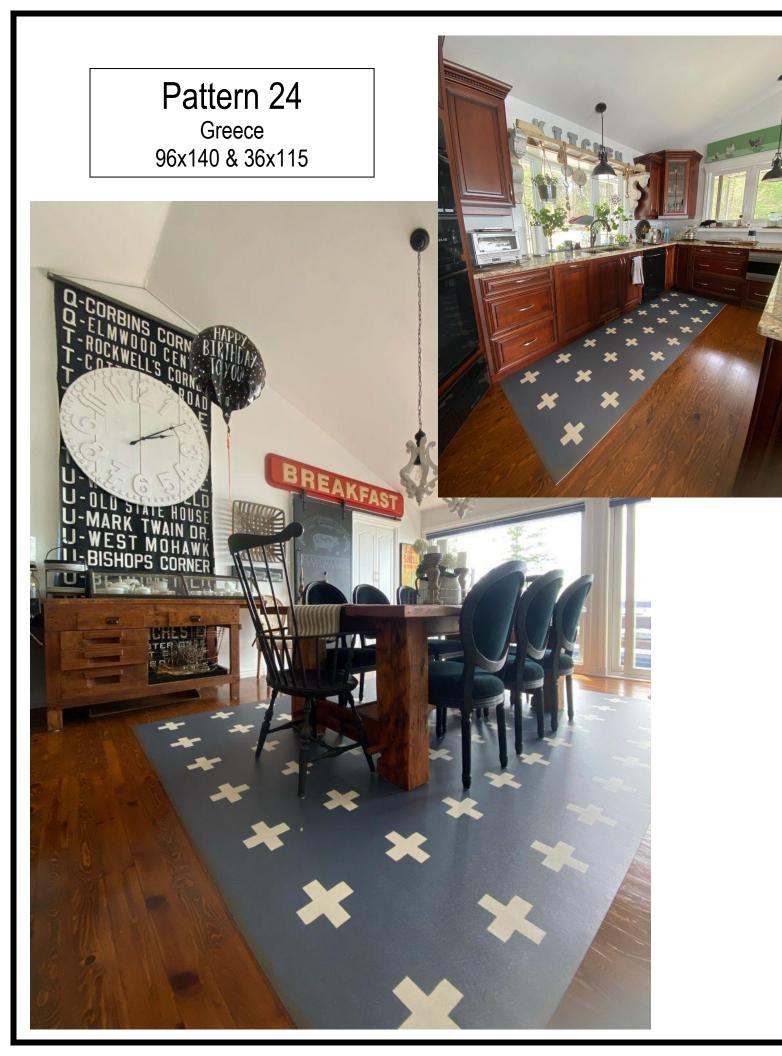

### **CLASSIC COLLECTION**

(Patterns 22-46)

Thank you to all my customers who have shared their vinyl cloth photos. It's so nice to see the end result and be able to draw inspiration.

Use your BACK button to return to website







Pattern 23
Dressed to Kill



It Is In The Sea 52x76

















Pattern 25
Gustav









Pattern 29
Voltaire

You can use vinyl floor cloths on stair risers. It can be complicated so please contact the store for more information.

My customer did an excellent job as she installed it herself!

MONON CONTRACTOR



Before and After

































Common Sense

This was a special custom size where we duplicated the image of one runner to get the length the customer wanted for the area.





















Spades 52x76

Blackjack 60x60

Tip:
Use felt pads under chair legs to prolong the life of the vinyl.



Villa Lante (square)





**Drummond Castle** 























Stellar 30x44