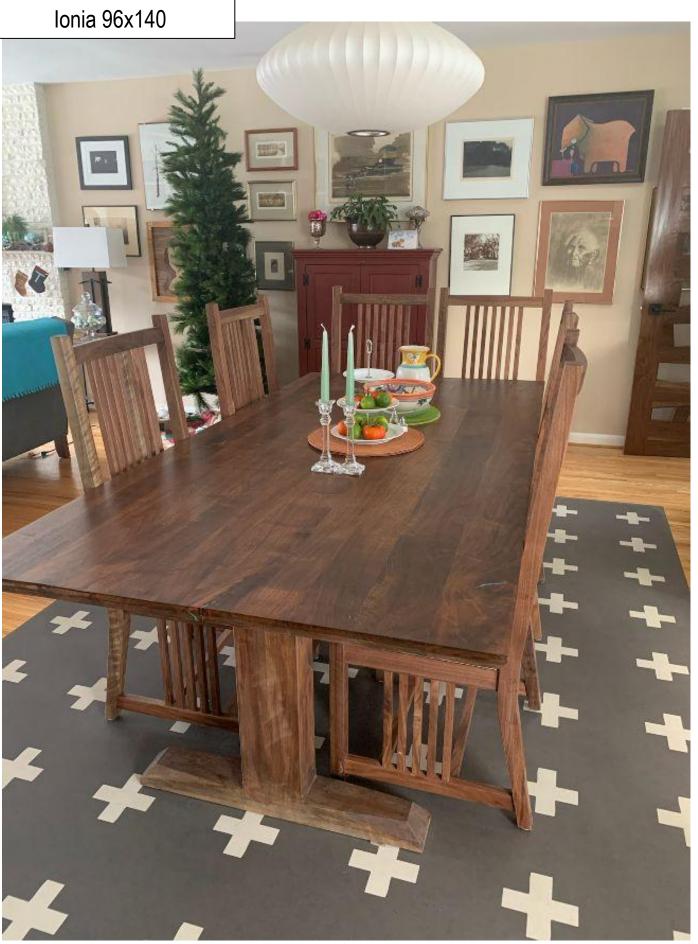

### **CLASSIC COLLECTION**

(Patterns 22-46)

Thank you to all my customers who have shared their vinyl cloth photos. It's so nice to see the end result and be able to draw inspiration.

Use your BACK button to return to website







Pattern 23
Dressed to Kill



It Is In The Sea 52x76

















Pattern 25
Gustav









Pattern 29
Voltaire

You can use vinyl floor cloths on stair risers. It can be complicated so please contact the store for more information.

My customer did an excellent job as she installed it herself!

MONON CONTRACTOR



Before and After

































Common Sense

This was a special custom size where we duplicated the image of one runner to get the length the customer wanted for the area.





















Spades 52x76

Blackjack 60x60

Tip:
Use felt pads under chair legs to prolong the life of the vinyl.



Villa Lante (square)





**Drummond Castle** 























Stellar 30x44