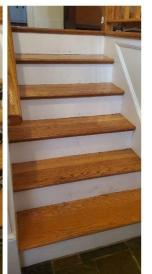

My customer did an excellent job as she installed it herself!

MONON CONTRACTOR

Before and After

Common Sense

This was a special custom size where we duplicated the image of one runner to get the length the customer wanted for the area.