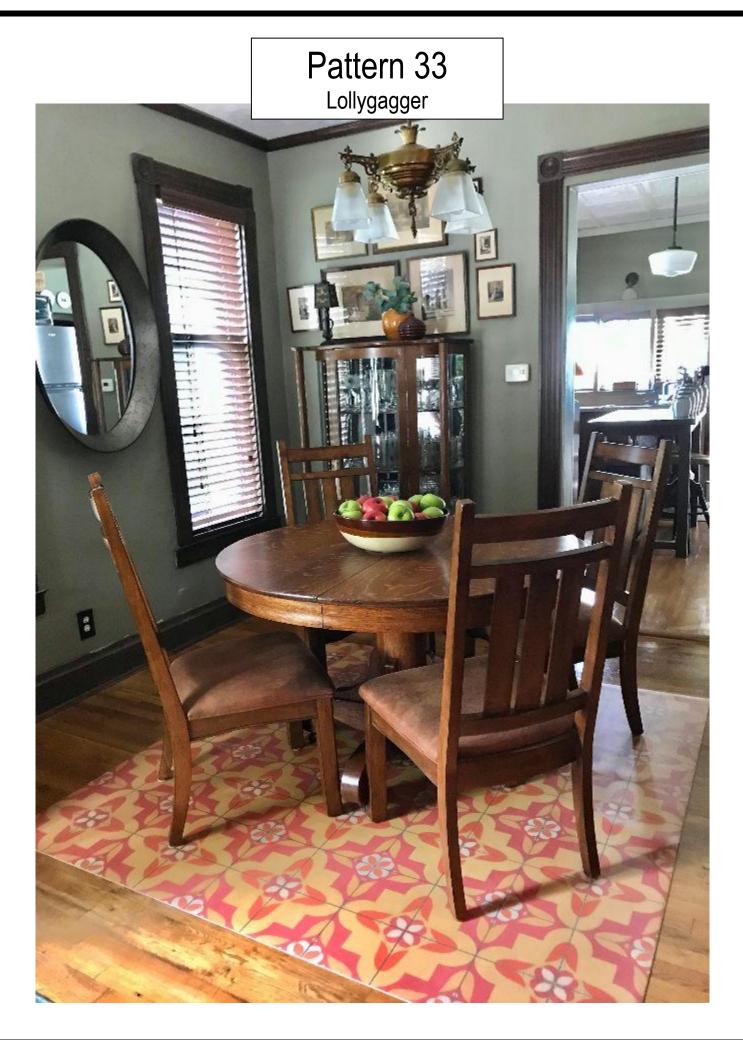

### **CLASSIC COLLECTION**

(Patterns 22-46)

Thank you to all my customers who have shared their vinyl cloth photos. It's so nice to see the end result and be able to draw inspiration.

Use your BACK button to return to website







Pattern 23
Dressed to Kill



It Is In The Sea 52x76

















Pattern 25
Gustav









Pattern 29
Voltaire

You can use vinyl floor cloths on stair risers. It can be complicated so please contact the store for more information.

My customer did an excellent job as she installed it herself!

MONON CONTRACTOR



Before and After

































Common Sense

This was a special custom size where we duplicated the image of one runner to get the length the customer wanted for the area.





















Spades 52x76

Blackjack 60x60

Tip:
Use felt pads under chair legs to prolong the life of the vinyl.



Villa Lante (square)





**Drummond Castle** 























Stellar 30x44