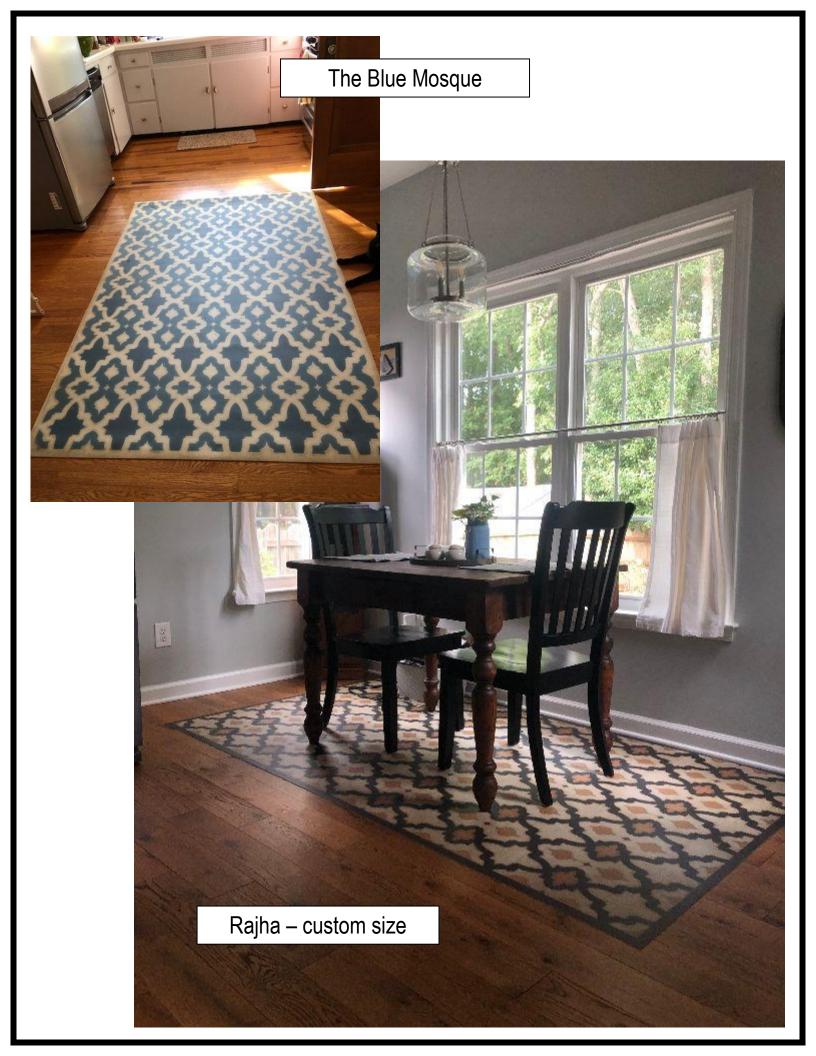

### **CLASSIC COLLECTION**

(Patterns 22-46)

Thank you to all my customers who have shared their vinyl cloth photos. It's so nice to see the end result and be able to draw inspiration.

Use your BACK button to return to website







Pattern 23
Dressed to Kill



It Is In The Sea 52x76

















Pattern 25
Gustav









Pattern 29
Voltaire

You can use vinyl floor cloths on stair risers. It can be complicated so please contact the store for more information.

My customer did an excellent job as she installed it herself!

MONON CONTRACTOR



Before and After

































Common Sense

This was a special custom size where we duplicated the image of one runner to get the length the customer wanted for the area.





















Spades 52x76

Blackjack 60x60

Tip:
Use felt pads under chair legs to prolong the life of the vinyl.



Villa Lante (square)





**Drummond Castle** 























Stellar 30x44