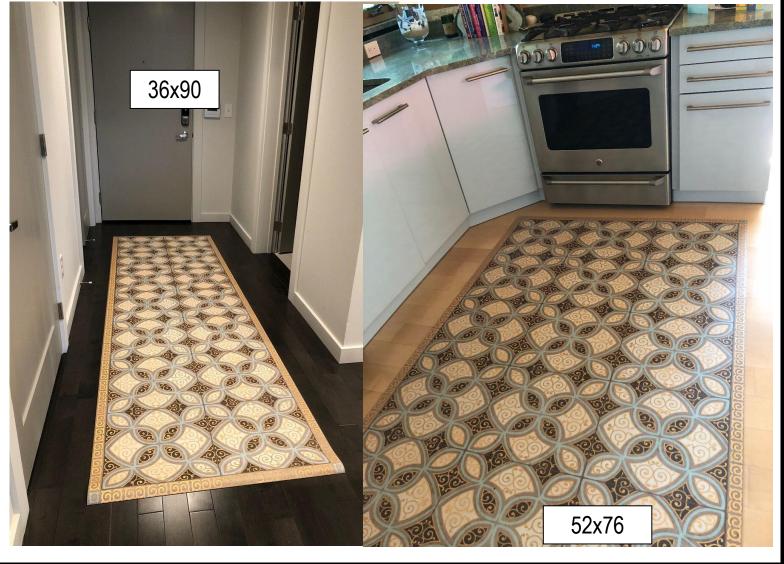

### **CLASSIC COLLECTION**

(Patterns 22-46)

Thank you to all my customers who have shared their vinyl cloth photos. It's so nice to see the end result and be able to draw inspiration.

Use your BACK button to return to website







Pattern 23
Dressed to Kill



It Is In The Sea 52x76

















Pattern 25
Gustav









Pattern 29
Voltaire

You can use vinyl floor cloths on stair risers. It can be complicated so please contact the store for more information.

My customer did an excellent job as she installed it herself!

MONON CONTRACTOR



Before and After

































Common Sense

This was a special custom size where we duplicated the image of one runner to get the length the customer wanted for the area.





















Spades 52x76

Blackjack 60x60

Tip:
Use felt pads under chair legs to prolong the life of the vinyl.



Villa Lante (square)





**Drummond Castle** 























Stellar 30x44