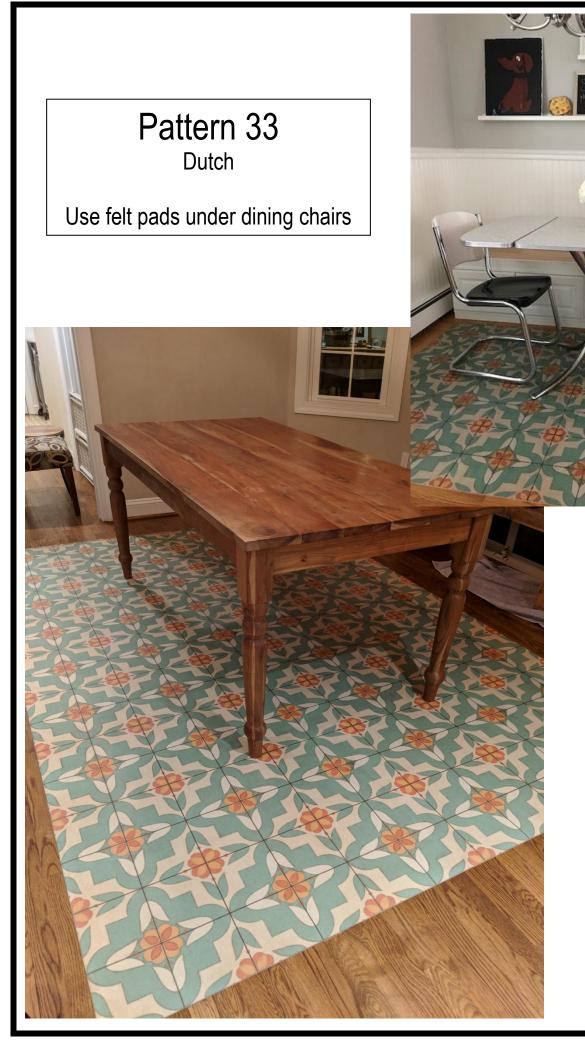

Spades 52x76

Blackjack 60x60

Tip:
Use felt pads under chair legs to prolong the life of the vinyl.

Villa Lante (square)

**Drummond Castle** 

Stellar 30x44