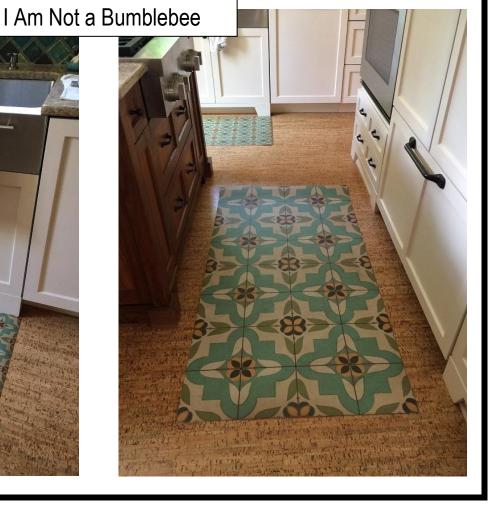

### **CLASSIC COLLECTION**

(Patterns 22-46)

Thank you to all my customers who have shared their vinyl cloth photos. It's so nice to see the end result and be able to draw inspiration.

Use your BACK button to return to website







Pattern 23
Dressed to Kill



It Is In The Sea 52x76

















Pattern 25
Gustav









Pattern 29
Voltaire

You can use vinyl floor cloths on stair risers. It can be complicated so please contact the store for more information.

My customer did an excellent job as she installed it herself!

MONON CONTRACTOR



Before and After

































Common Sense

This was a special custom size where we duplicated the image of one runner to get the length the customer wanted for the area.





















Spades 52x76

Blackjack 60x60

Tip:
Use felt pads under chair legs to prolong the life of the vinyl.



Villa Lante (square)





**Drummond Castle** 























Stellar 30x44