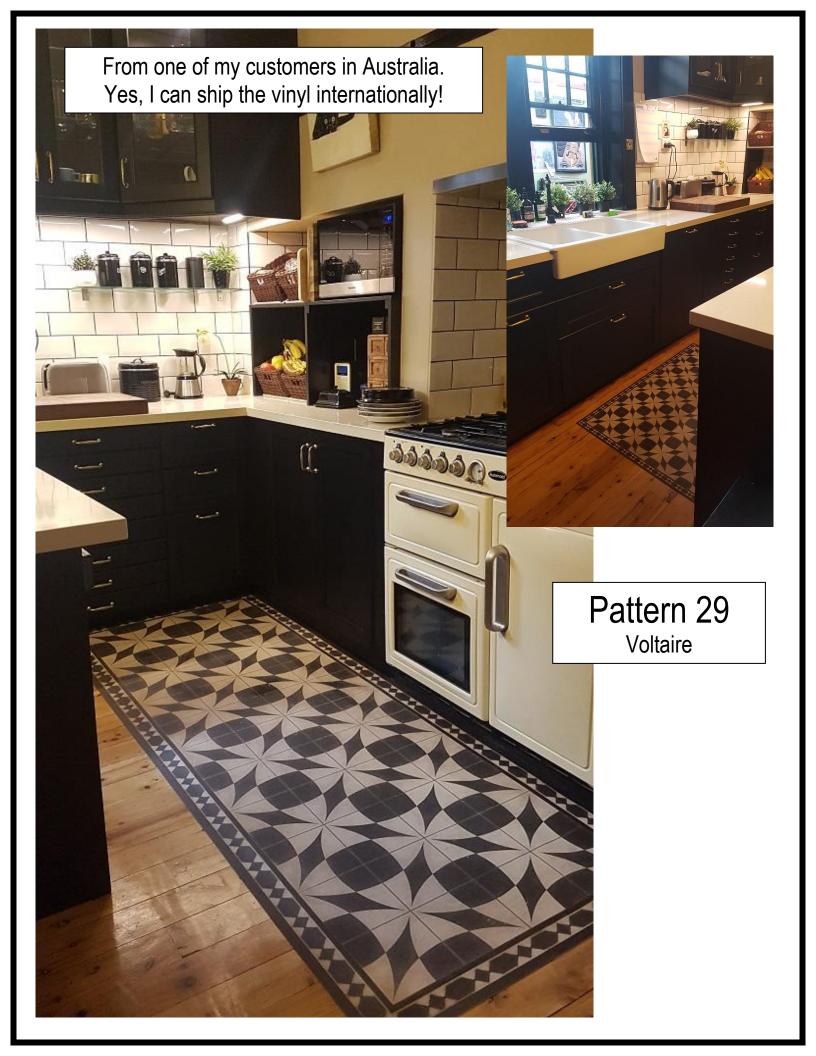

Pattern 23
Dressed to Kill

It Is In The Sea 52x76

Pattern 25
Gustav

Pattern 29
Voltaire

You can use vinyl floor cloths on stair risers. It can be complicated so please contact the store for more information.