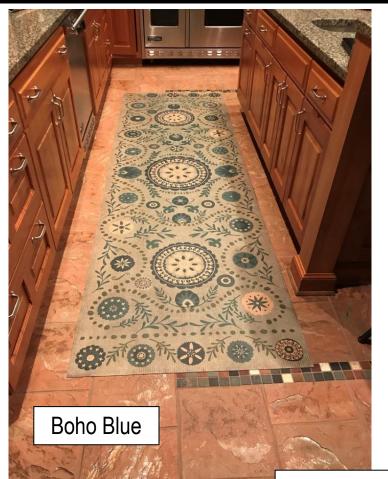

### **CLASSIC COLLECTION**

(Patterns 22-46)

Thank you to all my customers who have shared their vinyl cloth photos. It's so nice to see the end result and be able to draw inspiration.

Use your BACK button to return to website







Pattern 23
Dressed to Kill



It Is In The Sea 52x76

















Pattern 25
Gustav









Pattern 29
Voltaire

You can use vinyl floor cloths on stair risers. It can be complicated so please contact the store for more information.

My customer did an excellent job as she installed it herself!

MONON CONTRACTOR



Before and After

































Common Sense

This was a special custom size where we duplicated the image of one runner to get the length the customer wanted for the area.





















Spades 52x76

Blackjack 60x60

Tip:
Use felt pads under chair legs to prolong the life of the vinyl.



Villa Lante (square)





**Drummond Castle** 























Stellar 30x44